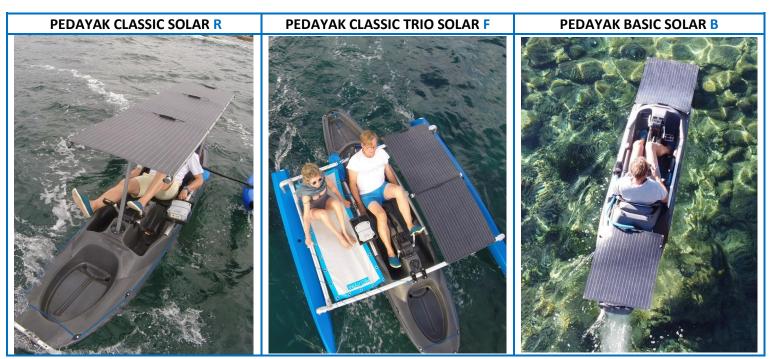

### There are three Solar kits : R, F and B :

- 1. The solar pannels are on a shade or a roof, letter "R", like Roof.
- 2. The solar pannels are on the side, with a side float, letter "F", like Float.
- 3. The solar panels are fitted to the front and rear of the PEDAYAK, letter "B", like Boat.

These three kits can be adapted to the different versions of the PEDAYAK range: Prao, Grand Prao, Trio, Duo, Biplace (two seats).

Models equipped with the kits Solar F and B can also be fitted with a sail (see PEDAYAK SAIL).